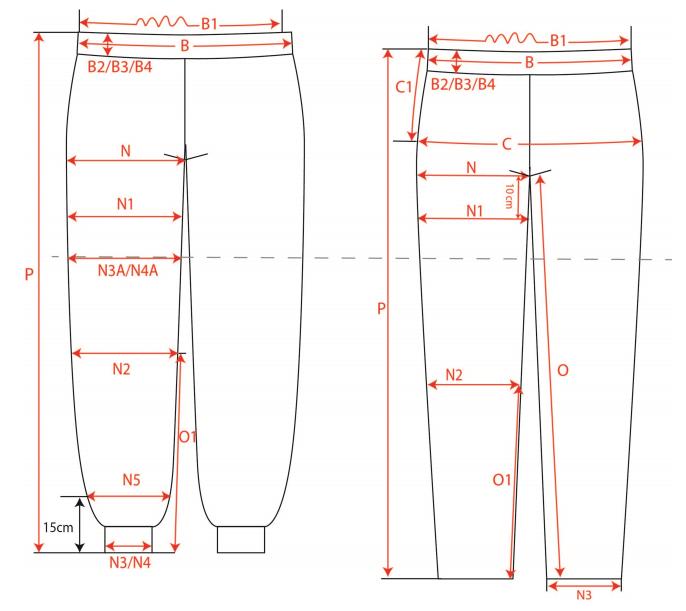

## Measurement Sketch

| Basic | Measurement Chart                | XS-6XL | Vlen |      | ] [  |      |      |      |      |          | Base Size |  |
|-------|----------------------------------|--------|------|------|------|------|------|------|------|----------|-----------|--|
| -     | Measurements (values)            | S      | М    | L    | XL   | XXL  | 3XL  | 4XL  | 5XL  | Tol. +/- | Comment   |  |
| В     | 1/2 waist width /waistband width | 34,0   | 36,0 | 38,0 | 40,0 | 42,0 | 44,0 | 46,0 | 48,0 |          |           |  |
| N     | 1/2 thigh width                  | 35,0   | 36,0 | 37,0 | 38,0 | 39,0 | 40,0 | 41,0 | 42,0 |          |           |  |
| N     | 1/2 hem width long leg           | 21,0   | 22,0 | 23,0 | 24,0 | 25,0 | 26,0 | 27,0 | 28,0 |          |           |  |
| 0     | inseam length                    | 75,0   | 75,0 | 76,5 | 78,0 | 78,0 | 78,0 | 78,0 | 78,0 |          |           |  |